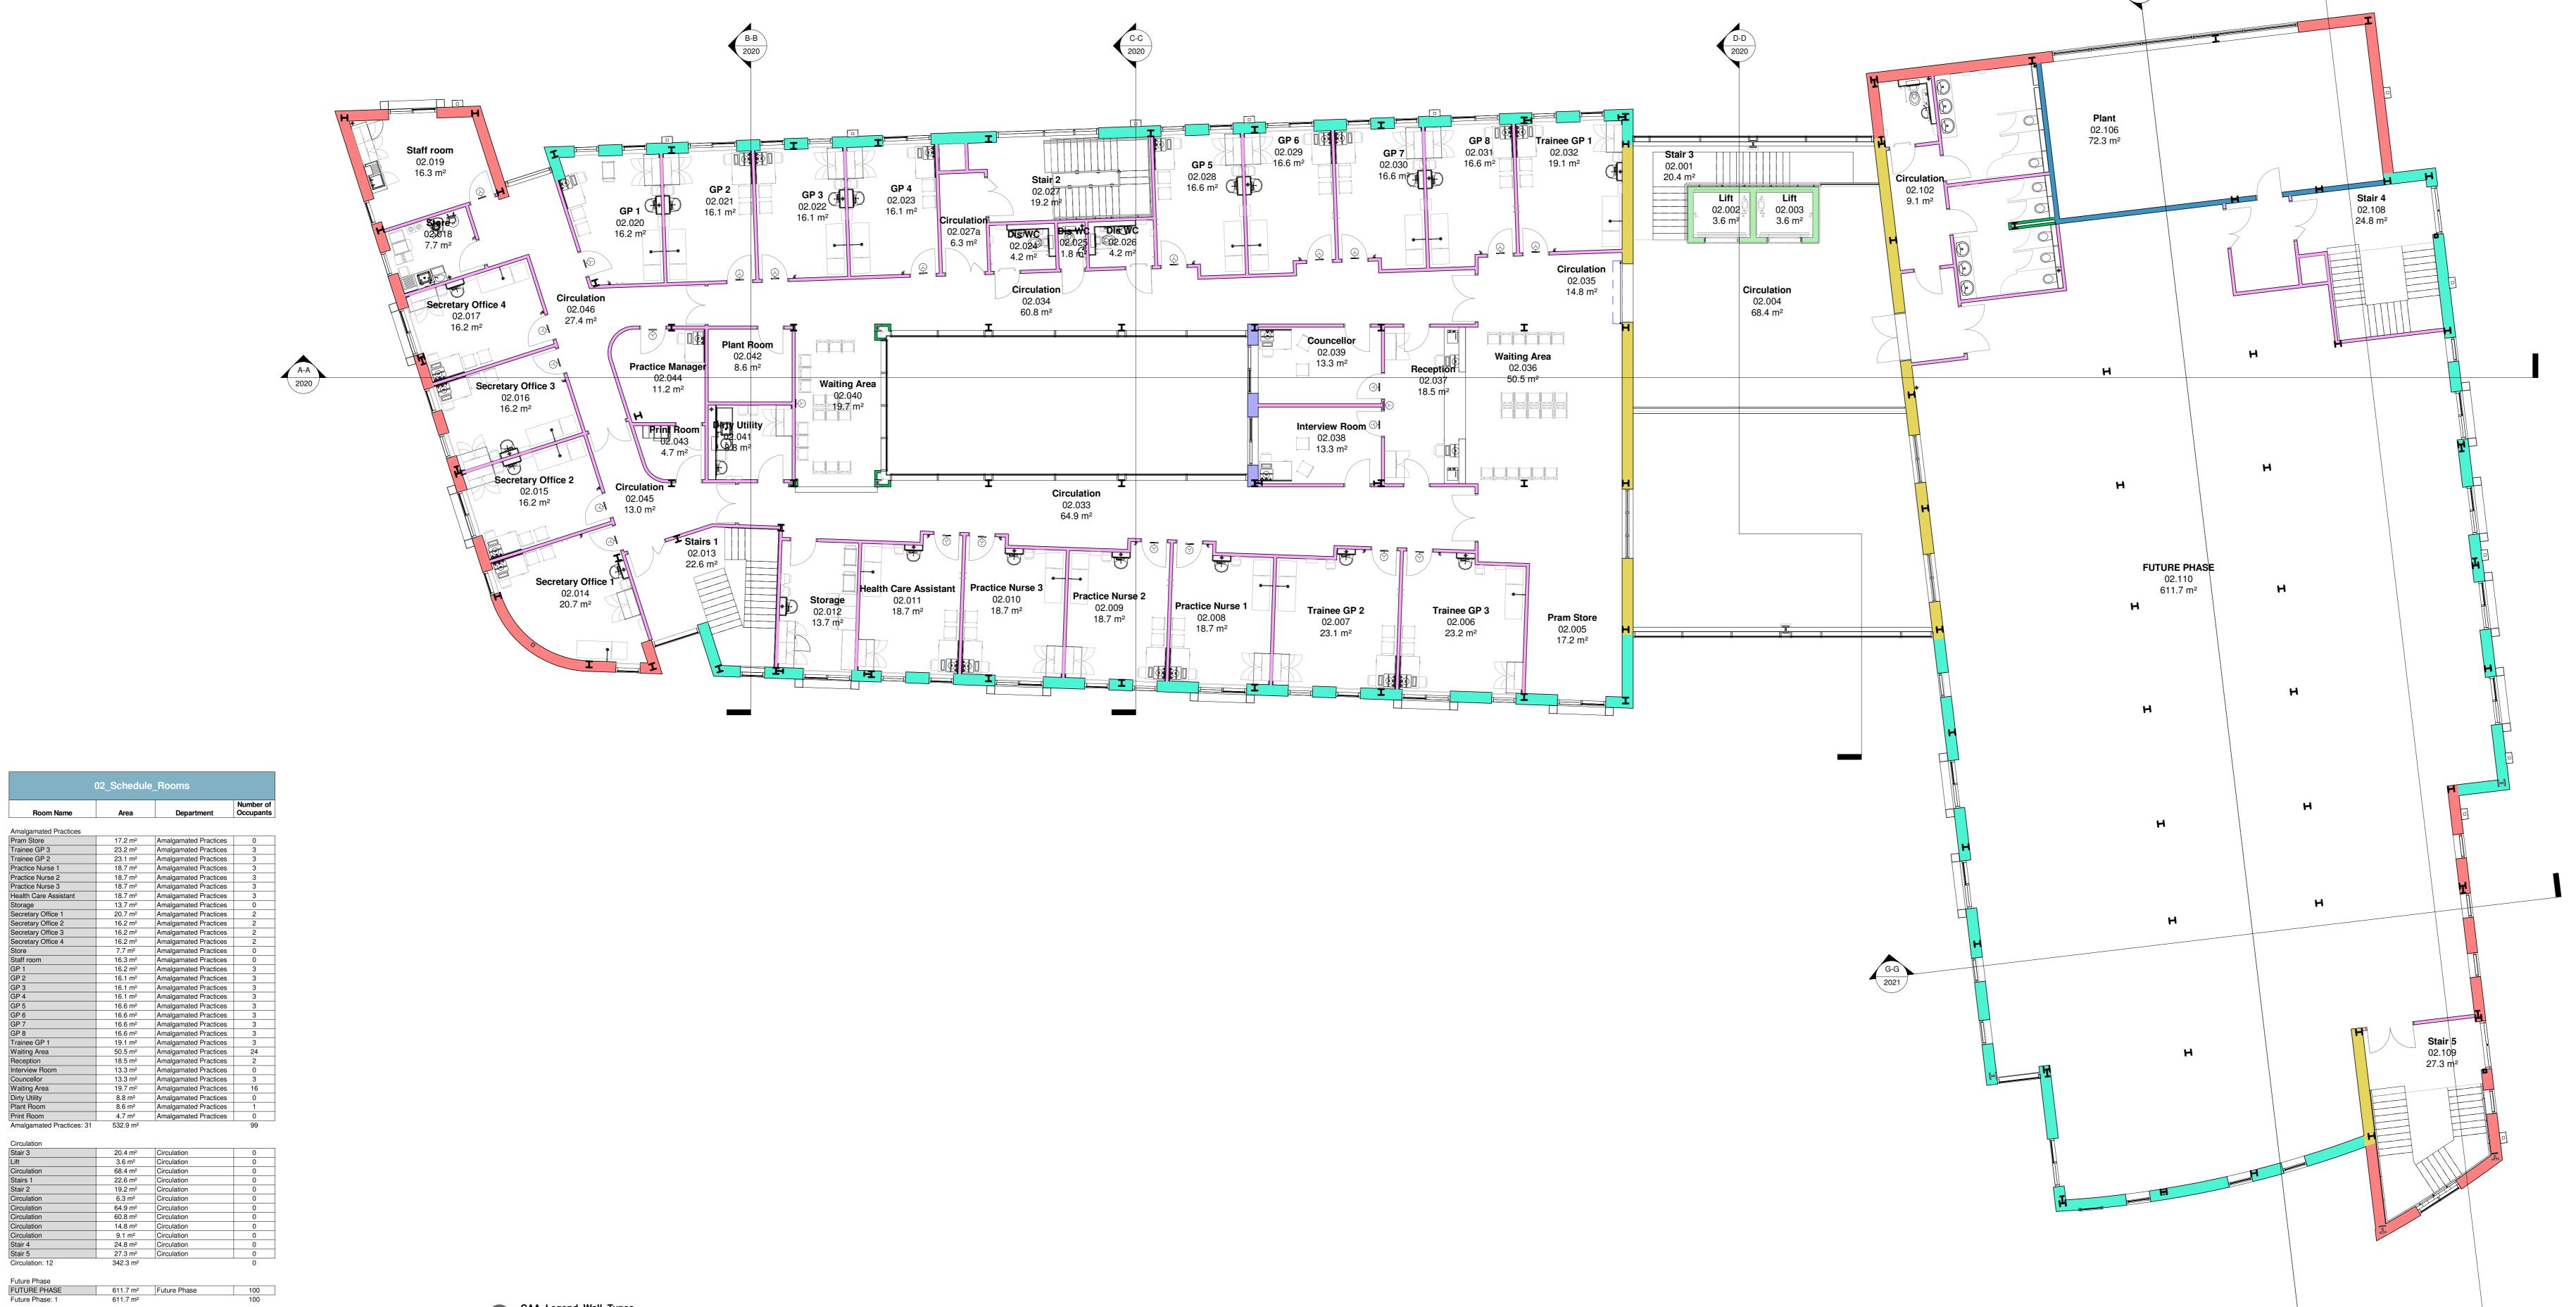

0m 2m 4m 6m 8m Drawing Scale 1:100 @ A0 This drawing is subject to copyright and is not to be reproduced in part or whole without approval. Do not scale this drawing - check all dimensions on site .

02\_Schedule\_Rooms

Amalgamated Practices
Amalgamated Practices Amalgamated Practices Amalgamated Practices

Amalgamated Practices
Amalgamated Practices
Amalgamated Practices Amalgamated Practices Amalgamated Practices
Amalgamated Practices Amalgamated Practices

Amalgamated Practices
Amalgamated Practices

Amalgamated Practices Amalgamated Practices
Amalgamated Practices

Amalgamated Practices

Amalgamated Practices Amalgamated Practices Amalgamated Practices Amalgamated Practices

Amalgamated Practices

13.3 m<sup>2</sup> Amalgamated Practices
19.7 m<sup>2</sup> Amalgamated Practices
8.8 m<sup>2</sup> Amalgamated Practices
8.6 m<sup>2</sup> Amalgamated Practices
4.7 m<sup>2</sup> Amalgamated Practices
tices: 31 532.9 m<sup>2</sup>

20.4 m<sup>2</sup>
3.6 m<sup>2</sup>
68.4 m<sup>2</sup>
22.6 m<sup>2</sup>
19.2 m<sup>2</sup>
6.3 m<sup>2</sup>
64.9 m<sup>2</sup>
60.8 m<sup>2</sup>
14.8 m<sup>2</sup>
24.8 m<sup>2</sup>
27.3 m<sup>2</sup>
342.3 m<sup>2</sup>

3.6 m<sup>2</sup> Shared Areas
13.0 m<sup>2</sup> Shared Areas
27.4 m<sup>2</sup> Shared Areas
6.7 m<sup>2</sup> Shared Areas
8.0 m<sup>2</sup> Shared Areas
58.7 m<sup>2</sup>

1676.0 m<sup>2</sup>

Amalgamated Practices
Pram Store
Trainee GP 3
Trainee GP 2
Practice Nurse 1
Practice Nurse 2
Practice Nurse 3

Health Care Assistant Storage Secretary Office 1 Secretary Office 2

Councellor
Waiting Area
Dirty Utility
Plant Room
Print Room

Grand total: 57